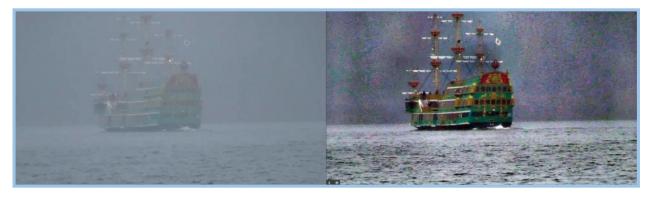

original

processed

Sample 1: An improvement in a haze image

original processed
Sample 2 :An improvement in a drizzly image