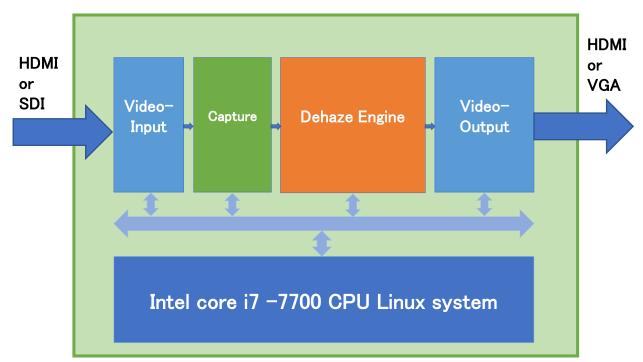

original

processed

Sample 1: An improvement in a haze image



original processed
Sample 2 :An improvement in a drizzly image

## Key Features

- To improve unclear images due to fog, snow, rain, dust.
- To improve unclear images in real time with full HD video.
- To improve blur by adjusting appropriate brightness and contrast.
- To improve unclear images very easily by selecting one out of 3 modes.
- Excellent color reproduction with the original algorithm.



## **Block diagram**

## Specification

| VIDEO Input | HDMI           | 1xHDMI 1.4 type A connector 1920x1080(60i,50i,30p,25p) |
|-------------|----------------|--------------------------------------------------------|
|             | SDI            | 1x10-bit HD SMPTE 259M/292/425/2081                    |
|             | HDMI           | 1xHDMI 1.4 type A Connector 1920x1080p                 |
|             | VGA            | 1xVGA 1920x1080p                                       |
| operating   | Temperature    | 5∼40°C                                                 |
|             | Humidity       | 0~90% (With no condensation)                           |
| General     | Weight         | 2kg(only a main part)                                  |
|             | Power supply   | Dedic